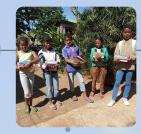

A maximum of 10 children integrate the sponsorship system per school year in order to ensure good quality follow-up and privileged support

WHOSE PERSONAL MOTIVATION IS ASSESSED.

## Over 12 years old

with real possibilities of finalizing schooling or a training project or the learning of a trade.